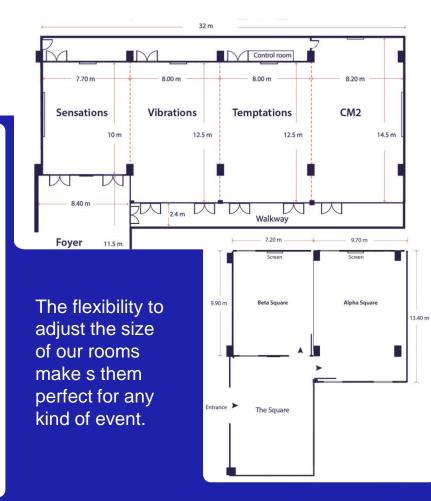

# 3\_ CM Suite Room 4th Floor

| MEETING<br>ROOMS | THEATER | U SHAPE | I SHAPE | CLASSRO<br>OM | BANQUET<br>HALL | HEIGHT       | SURFACE             |
|------------------|---------|---------|---------|---------------|-----------------|--------------|---------------------|
| SENSATIONS       | 40      | 16      | 12      | 24            | 30              | 3 M<br>10 FT | 77 M2<br>829 SQFT   |
| VIBRATIONS       | 56      | 20      | 16      | 34            | 40              | 3 M<br>10 FT | 10 M2<br>1076 SQFT  |
| TEMPTATIONS      | 56      | 20      | 16      | 34            | 40              | 3 M<br>10 FT | 10 M2<br>1076 SQFT  |
| CM2              | 64      | 24      | 20      | 40            | 50              | 3 M<br>10 FT | 119 M2<br>1281 SQFT |
| ALPHA<br>SQUARE  | 50      | 22      | 20      | 36            | 40              | 3 M<br>10 FT | 130 M2<br>1400 SQFT |
| BETA SQUARE      | 40      | 16      | 12      | 24            | 30              | 3 M<br>10 FT | 72 M2<br>775 SQFT   |