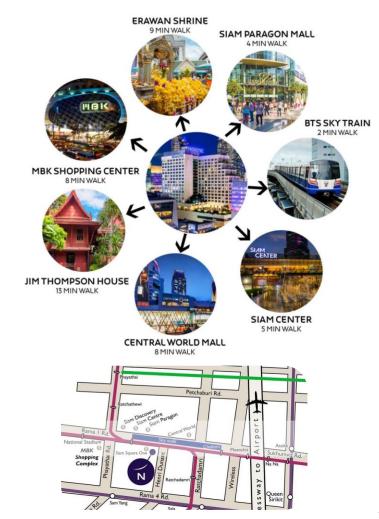

## 1\_ Right at the Heart of Bangkok

Close to some of the largest shopping malls in the city.

Surrounded by Culture and activities.

2 minutes walk from Siam Sky Train Station

Satisfy any craving! Restaurants, buffets, coffee shops and even street food stalls at walking distance.