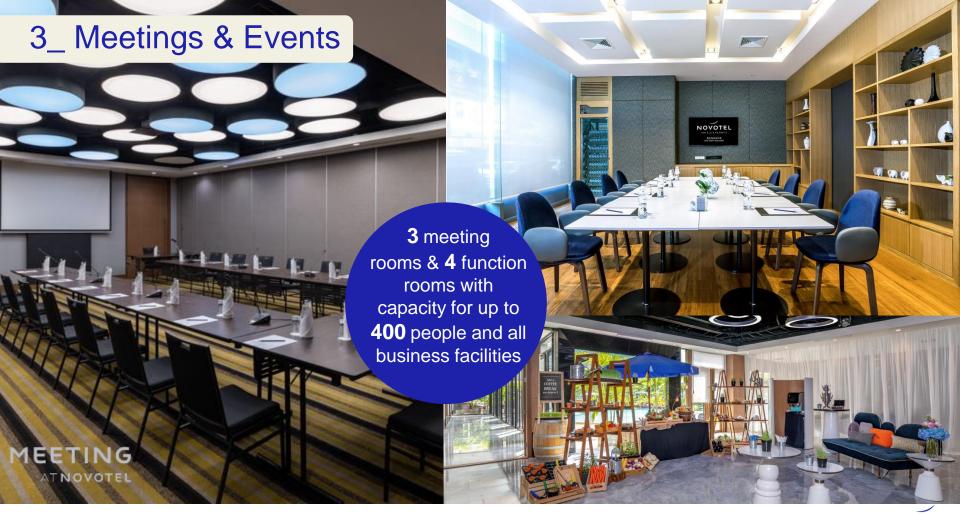

# 3\_ CM Suite Room 4th Floor

| MEETING<br>ROOMS | THEATER | U SHAPE | I SHAPE | CLASSRO<br>OM | BANQUET<br>HALL | HEIGHT       | SURFACE             |
|------------------|---------|---------|---------|---------------|-----------------|--------------|---------------------|
| SENSATIONS       | 40      | 16      | 12      | 24            | 30              | 3 M<br>10 FT | 77 M2<br>829 SQFT   |
| VIBRATIONS       | 56      | 20      | 16      | 34            | 40              | 3 M<br>10 FT | 10 M2<br>1076 SQFT  |
| TEMPTATIONS      | 56      | 20      | 16      | 34            | 40              | 3 M<br>10 FT | 10 M2<br>1076 SQFT  |
| CM2              | 64      | 24      | 20      | 40            | 50              | 3 M<br>10 FT | 119 M2<br>1281 SQFT |
| ALPHA<br>SQUARE  | 50      | 22      | 20      | 36            | 40              | 3 M<br>10 FT | 130 M2<br>1400 SQFT |
| BETA SQUARE      | 40      | 16      | 12      | 24            | 30              | 3 M<br>10 FT | 72 M2<br>775 SQFT   |